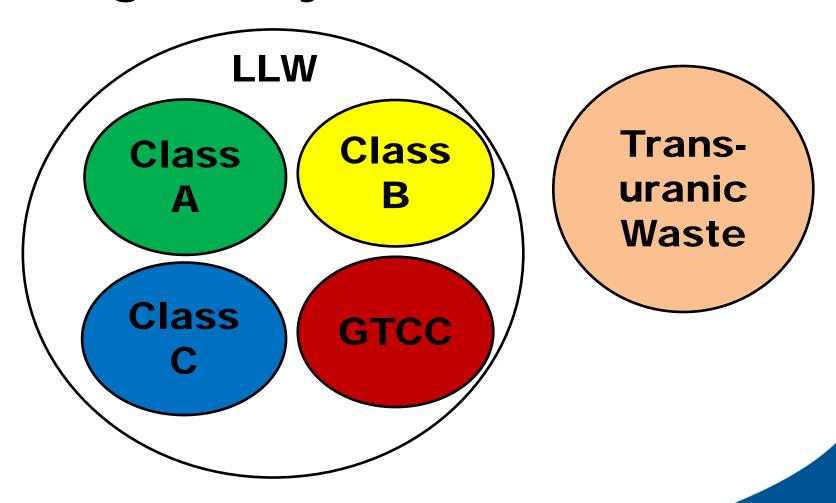

### **LLW Regulatory Framework**

## Regulatory Responsibilities for GTCC Waste Management

### What is Transuranic Waste?

"material contaminated with elements that have an atomic number >92...concentrations >10 [nCi/gm], or...as the [NRC] may prescribe"