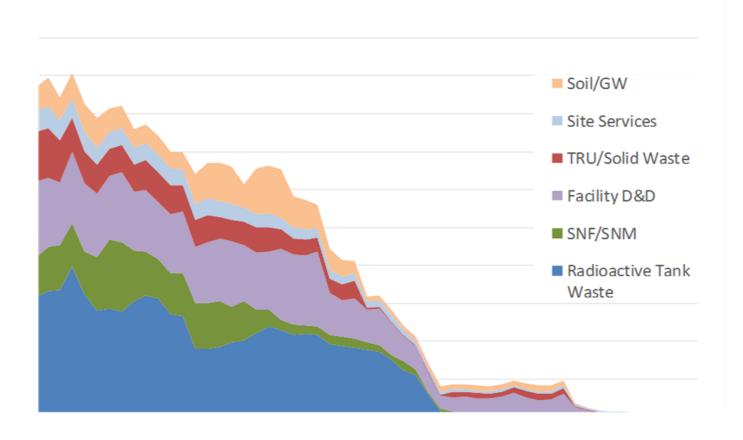

#### EM To Go Costs by Mission Area—\$260B\*

<sup>\*</sup>To go costs: This reflects EM's FY 2016 environmental liability