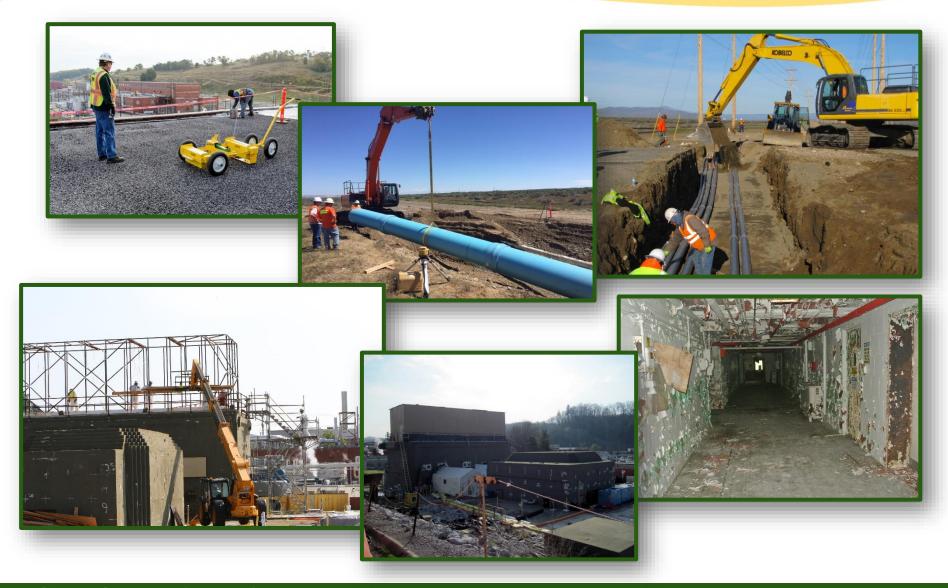

#### **Recent Cleanup Progress Demonstrates Capabilities**

**GDPs at Oak Ridge** 

**PFP at Hanford** 

**SWPF at Savannah River** 

**AMWTP** at Idaho

#### Let's Not Forget Progress at EM's Smaller Sites