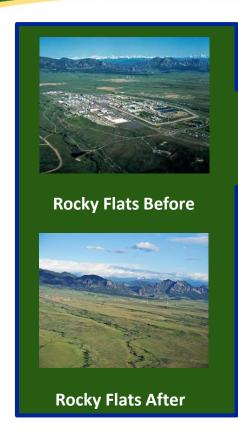

#### We Have a Proven Record of Cleanup Results

**EM Historical Cleanup Sites** 

Remaining Cleanup Sites

Since 1989, DOE has completed its cleanup mission at 91 of the 107 major nuclear weapons and nuclear research sites.