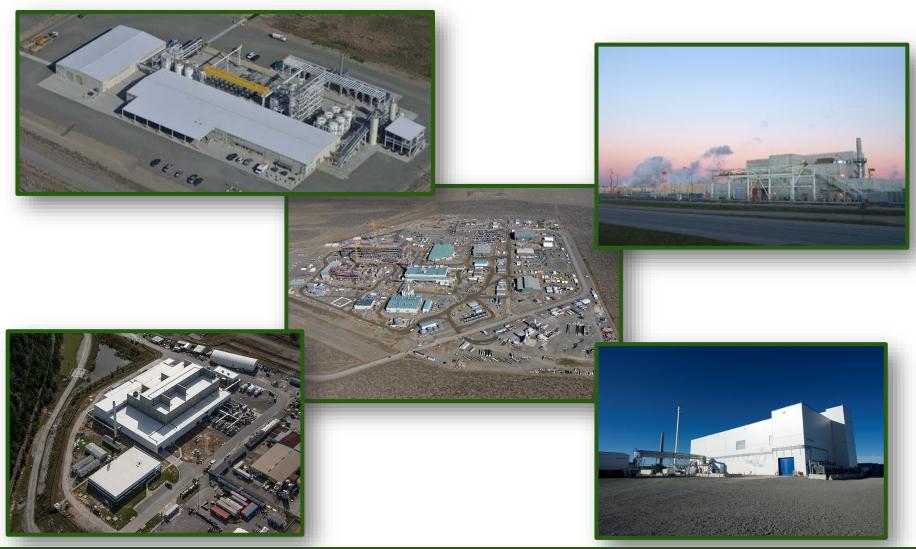

#### **Recent Cleanup Progress Demonstrates Capabilities**

**GDPs at Oak Ridge** 

**PFP at Hanford** 

**SWPF at Savannah River** 

**AMWTP** at Idaho