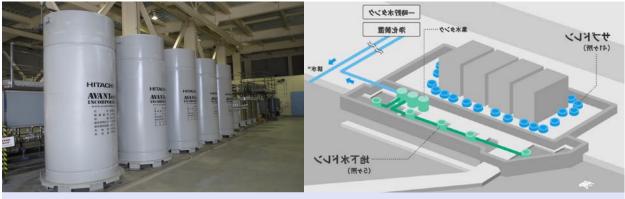

#### The Team: HGNE & AVANTech

High Performance ALPS - Brine Treatment

Subdrain - Groundwater Treatment

- Configuration
  - ✓ Series of 4 filters & 20 ion exchangers
  - ✓ Dual train 25 m³/h (110 gpm) per train
- Multinuclide removal
- Effluent to Storage

- Configuration
  - ✓ Series of 4 filters & 5 ion exchangers
  - ✓ Dual train 50 m³/h (220 gpm) per train
- Targeted radionuclides
  - ✓ Sr, Cs, Sb, Activated Metals
- Effluent
  - Monitored and discharged to ocean