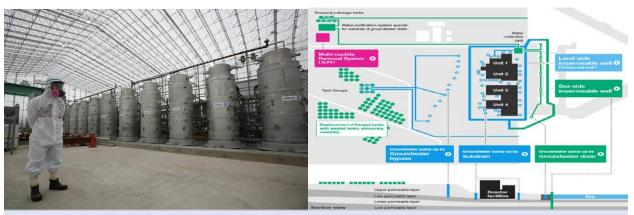

#### The Team: HGNE & AVANTech

High Performance ALPS - Brine Treatment

Subdrain - Groundwater Treatment

- Configuration
  - ✓ Series of 4 filters & 20 ion exchangers
  - ✓ Dual train 25 m³/h (110 gpm) per train
- Multinuclide removal
- Effluent to Storage

- Configuration
  - ✓ Series of 4 filters & 5 ion exchangers
  - ✓ Dual train 50 m³/h (220 gpm) per train
- Targeted radionuclides
  - ✓ Sr, Cs, Sb, Activated Metals
- Effluent
  - Monitored and discharged to ocean