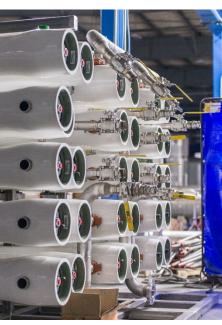

#### The Team: HGNE & AVANTech

High Performance ALPS - Brine Treatment

Subdrain - Groundwater Treatment

- Configuration
  - ✓ Series of 4 filters & 20 ion exchangers
  - ✓ Dual train 25 m³/h (110 gpm) per train
- Multinuclide removal
- Effluent to Storage