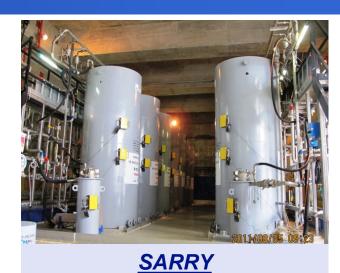

#### The Team: HGNE & AVANTech

High Performance ALPS - Brine Treatment

Subdrain - Groundwater Treatment

- Configuration
  - ✓ Series of 4 filters & 20 ion exchangers
  - ✓ Dual train 25 m³/h (110 gpm) per train
- Multinuclide removal
- Effluent to Storage

- Configuration
  - ✓ Series of 4 filters & 5 ion exchangers
  - ✓ Dual train 50 m³/h (220 gpm) per train
- Targeted radionuclides
  - ✓ Sr, Cs, Sb, Activated Metals
- Effluent
  - Monitored and discharged to ocean