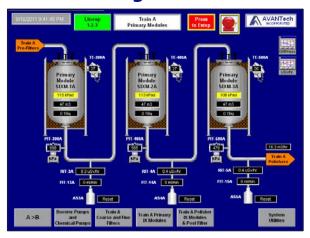

#### The Team: HGNE & AVANTech

High Performance ALPS - Brine Treatment

Subdrain - Groundwater Treatment

- Configuration
  - ✓ Series of 4 filters & 20 ion exchangers
  - ✓ Dual train 25 m³/h (110 gpm) per train
- Multinuclide removal
- Effluent to Storage

- Configuration
  - ✓ Series of 4 filters & 5 ion exchangers
  - ✓ Dual train 50 m³/h (220 gpm) per train
- Targeted radionuclides
  - ✓ Sr, Cs, Sb, Activated Metals
- Effluent
  - Monitored and discharged to ocean