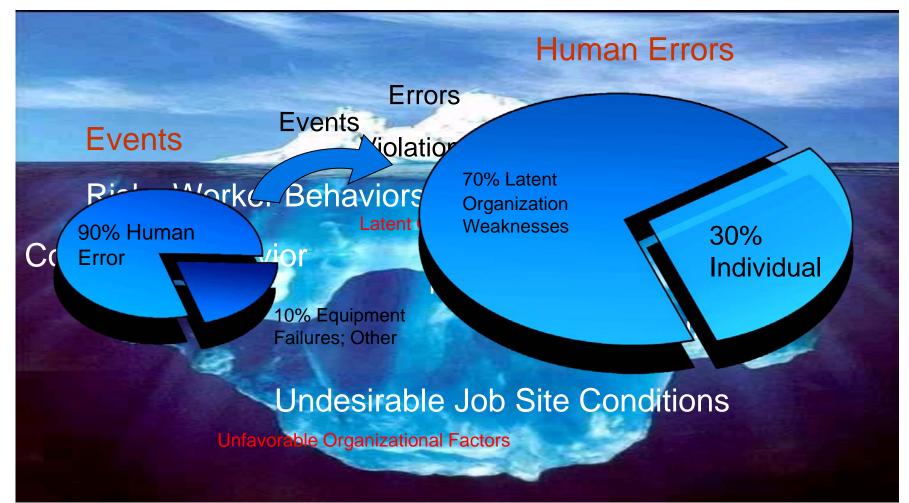

# Why Focus on Human Performance?

# Why?.... Not Who!!

- Event Fact Finding (EFF)
  - Event <u>consequence</u> does not determine review results
  - Interviewing techniques used to get "<u>context</u>"
  - Separates <u>error</u> from <u>violation</u> (consequences?)
  - Uses <u>Culpability</u> matrix (intent/motivation?)
  - ➢ May require special <u>management meeting</u> (MERC)
  - Examines the <u>role of the organization</u>, management and work processes in the event
  - Seeks to attain effective <u>corrective actions</u>