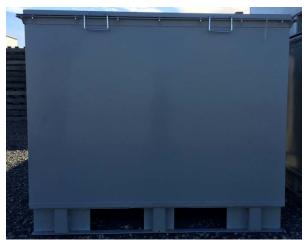

#### **Customers with Specialized Services**

**Seattle Tunnel Partners** 

US Ecology

**Department of Energy** 

**Energy Northwest** 

• B-25 Box (IP-1, IP-2, or Type A)

Difficult to Adequately Tie-Down for Transport

- B-25 Box (IP1, IP2, or Type A)
  - Box was Engineered and Designed:
    - Pressure-Strain on Lid, Bottom and Side
    - Drop-Tested
    - Leak Proof
    - Structural Analyzed
    - When Loaded Deformation
  - Lacks Design for Transport

- Per 49CFR 173.410, General Design Requirements

   (a) "Package can be easily handled and properly secured in or on a conveyance during transport"
- Issues
  - No Tie-Down Points for Transport
  - No D-Rings or Tie-Down Point for Chains or Straps
  - Lid Design Uneven with Sharp Edges

• Lid has Uneven Sharp Edges, Bolts, and Handles Protruding

Full Size View of Box

Handle on Lid

Lid of Box

- Savage Logistics Resolution to Cargo Shifting
  - Flexible Rubber or Nylon Edge Protectors
  - Friction Mats
  - Aluminum Blocking Device (a.k.a. Chuck Stop)