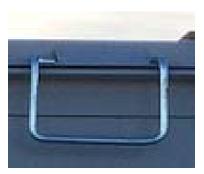

- Per 49CFR 173.410, General Design Requirements

   (a) "Package can be easily handled and properly secured in or on a conveyance during transport"
- Issues
  - No Tie-Down Points for Transport
  - No D-Rings or Tie-Down Point for Chains or Straps
  - Lid Design Uneven with Sharp Edges

• Lid has Uneven Sharp Edges, Bolts, and Handles Protruding

Full Size View of Box

Handle on Lid

Lid of Box

- Savage Logistics Resolution to Cargo Shifting
  - Flexible Rubber or Nylon Edge Protectors
  - Friction Mats
  - Aluminum Blocking Device (a.k.a. Chuck Stop)