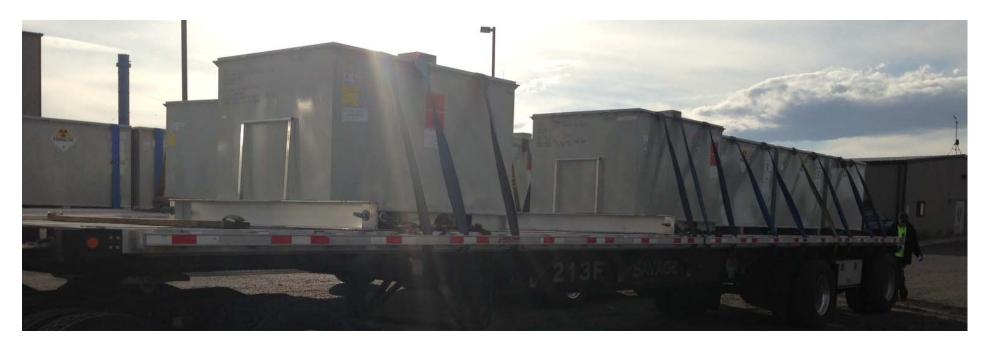

- Flexible Rubber or Nylon Edge Protectors
- Friction Mat

Aluminum Blocking Device (a.k.a. Chuck Stop)

Secured for Transport

**Questions** ?????