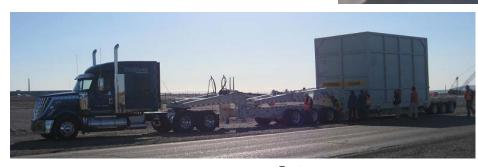

- B-25 Box (IP1, IP2, or Type A)
  - Box was Engineered and Designed:
    - Pressure-Strain on Lid, Bottom and Side
    - Drop-Tested
    - Leak Proof
    - Structural Analyzed
    - When Loaded Deformation
  - Lacks Design for Transport

- Per 49CFR 173.410, General Design Requirements

   (a) "Package can be easily handled and properly secured in or on a conveyance during transport"
- Issues
  - No Tie-Down Points for Transport
  - No D-Rings or Tie-Down Point for Chains or Straps
  - Lid Design Uneven with Sharp Edges