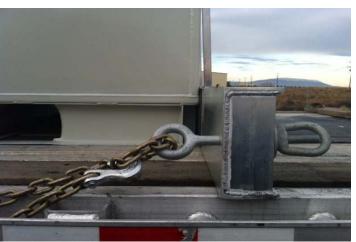

- Per 49CFR 173.410, General Design Requirements

   (a) "Package can be easily handled and properly secured in or on a conveyance during transport"
- Issues
  - No Tie-Down Points for Transport
  - No D-Rings or Tie-Down Point for Chains or Straps
  - Lid Design Uneven with Sharp Edges

• Lid has Uneven Sharp Edges, Bolts, and Handles Protruding

Full Size View of Box

Handle on Lid

Lid of Box

- Savage Logistics Resolution to Cargo Shifting
  - Flexible Rubber or Nylon Edge Protectors
  - Friction Mats
  - Aluminum Blocking Device (a.k.a. Chuck Stop)

- Flexible Rubber or Nylon Edge Protectors
- Friction Mat

Aluminum Blocking Device (a.k.a. Chuck Stop)

Secured for Transport

**Questions** ?????