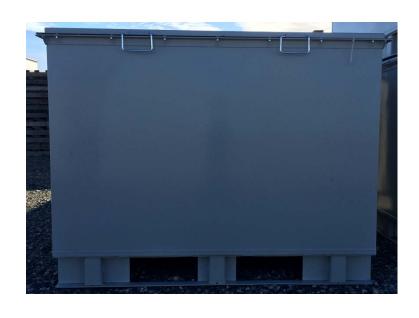

#### **Customers with Specialized Services**

**Seattle Tunnel Partners** 

US Ecology

**Department of Energy** 

**Energy Northwest** 

• B-25 Box (IP-1, IP-2, or Type A)

Difficult to Adequately Tie-Down for Transport

- B-25 Box (IP1, IP2, or Type A)
  - Box was Engineered and Designed:
    - Pressure-Strain on Lid, Bottom and Side
    - Drop-Tested
    - Leak Proof
    - Structural Analyzed
    - When Loaded Deformation
  - Lacks Design for Transport

- Per 49CFR 173.410, General Design Requirements

   (a) "Package can be easily handled and properly secured in or on a conveyance during transport"
- Issues
  - No Tie-Down Points for Transport
  - No D-Rings or Tie-Down Point for Chains or Straps
  - Lid Design Uneven with Sharp Edges

• Lid has Uneven Sharp Edges, Bolts, and Handles Protruding

Full Size View of Box

Handle on Lid

Lid of Box

- Savage Logistics Resolution to Cargo Shifting
  - Flexible Rubber or Nylon Edge Protectors
  - Friction Mats
  - Aluminum Blocking Device (a.k.a. Chuck Stop)