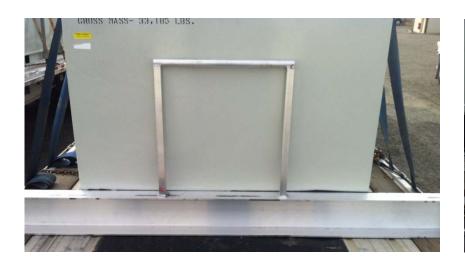

- Per 49CFR 173.410, General Design Requirements

   (a) "Package can be easily handled and properly secured in or on a conveyance during transport"
- Issues
  - No Tie-Down Points for Transport
  - No D-Rings or Tie-Down Point for Chains or Straps
  - Lid Design Uneven with Sharp Edges

• Lid has Uneven Sharp Edges, Bolts, and Handles Protruding

Full Size View of Box

Handle on Lid

Lid of Box

- Savage Logistics Resolution to Cargo Shifting
  - Flexible Rubber or Nylon Edge Protectors
  - Friction Mats
  - Aluminum Blocking Device (a.k.a. Chuck Stop)