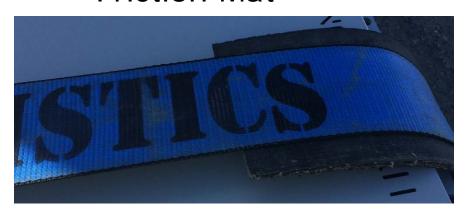

• Lid has Uneven Sharp Edges, Bolts, and Handles Protruding

Full Size View of Box

Handle on Lid

Lid of Box

- Savage Logistics Resolution to Cargo Shifting
  - Flexible Rubber or Nylon Edge Protectors
  - Friction Mats
  - Aluminum Blocking Device (a.k.a. Chuck Stop)

- Flexible Rubber or Nylon Edge Protectors
- Friction Mat

Aluminum Blocking Device (a.k.a. Chuck Stop)

Secured for Transport

**Questions** ?????