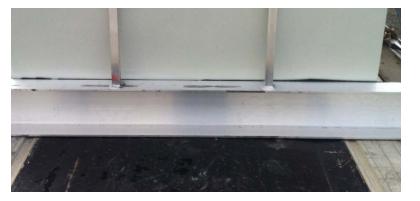

• Lid has Uneven Sharp Edges, Bolts, and Handles Protruding

Full Size View of Box

Handle on Lid

Lid of Box

- Savage Logistics Resolution to Cargo Shifting
  - Flexible Rubber or Nylon Edge Protectors
  - Friction Mats
  - Aluminum Blocking Device (a.k.a. Chuck Stop)

- Flexible Rubber or Nylon Edge Protectors
- Friction Mat

Aluminum Blocking Device (a.k.a. Chuck Stop)

Secured for Transport

**Questions** ?????