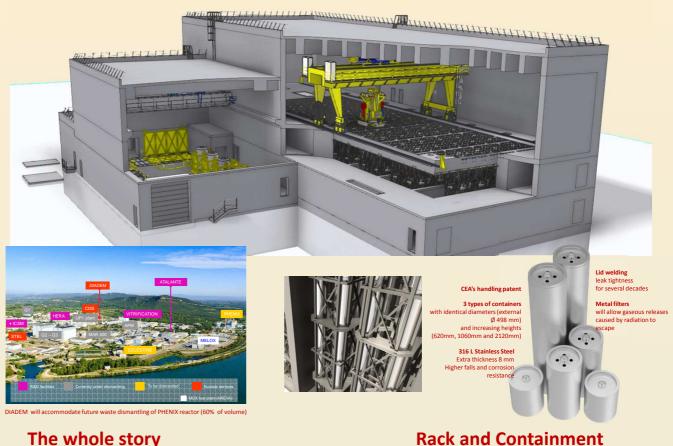

# **Medium-Level Waste Interim Storage's Construction**

DIADEM's role is to safely store containers of highly irradiating and/or high  $\alpha$  content waste. The facility has been designed for a lifetime of at least 50 years.

The facility must ensure that the containers are kept in a state of preservation which will enable their retrieval at any time with the current means of operation. It must also keep records of each container's characteristics, including its origin, nature and radiological contents.