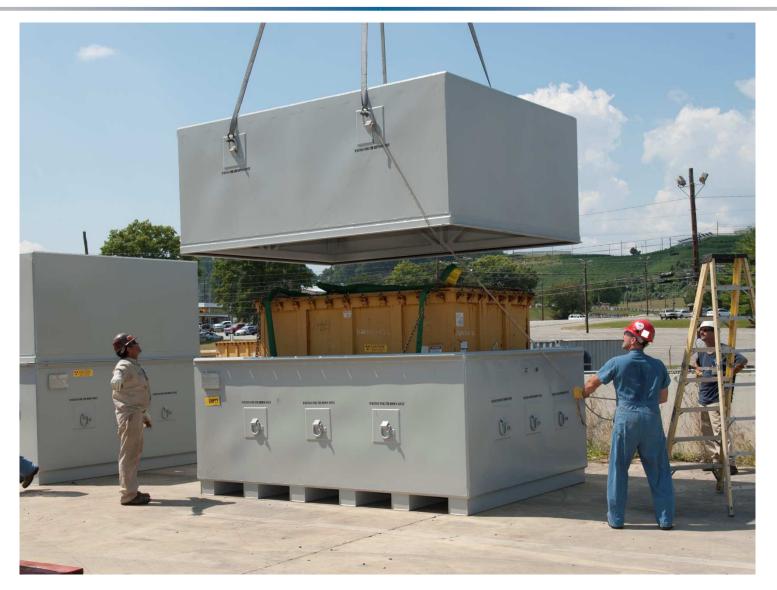

12 WM (continued)

- Interests in what other sites are doing:
  - P&T Subgroup issues
    - DOT vs DOE release limits, LSA/SCO discussions
    - Suspect bolts/straps
    - ATMS changes
    - Packagings for fissile wastes
  - Authorized limits for rad used oil
  - NDA uncertainty
  - Stabilizing pyrophoric DU turnings
  - Use of HEPA-filtered enclosures (e.g., Perma-Con®)
  - High-voltage smoke detectors (80 µCi Am-241)
  - Shelf-life of poly-lined bung top drums (aging, brittle)

### Design

### Split-cavity 3.5m L x 2.7m W x 2.8m H (12' x 9' x 9') Max gross wt 10,660 kg (23,500 lb) D-rings for securement & lid lifting





#### **Structure**

4" x 4" x 3/8" square HSS tubing - framing 4" x 2" x 1/4" A500 steel tubing - support 10 gauge A1011 hot rolled steel - panels





## Overpacking





#### **Load on Trailer**