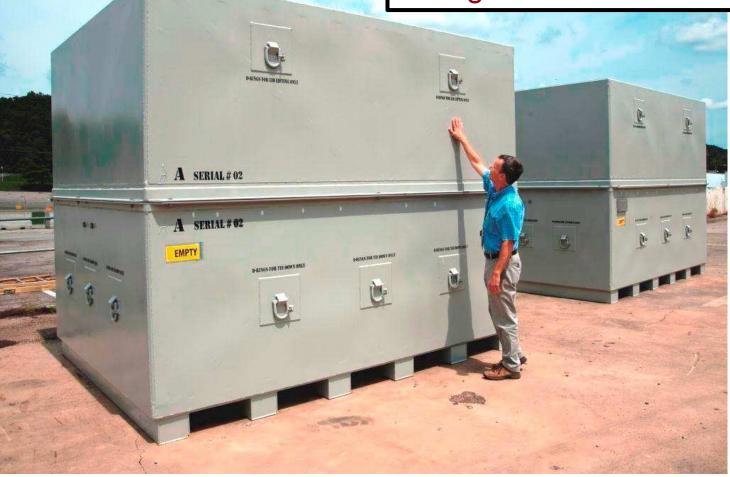

### Design

### Split-cavity 3.5m L x 2.7m W x 2.8m H (12' x 9' x 9') Max gross wt 10,660 kg (23,500 lb) D-rings for securement & lid lifting