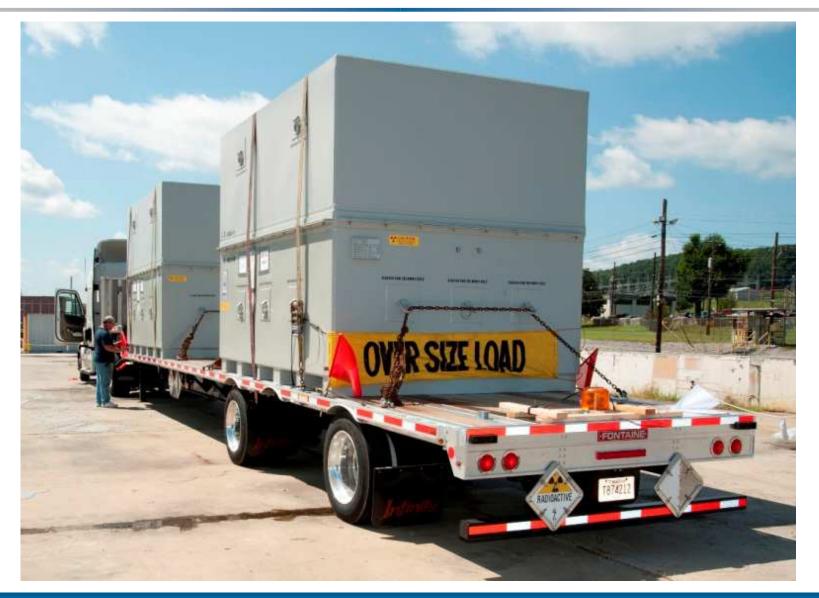

### Design

### Split-cavity 3.5m L x 2.7m W x 2.8m H (12' x 9' x 9') Max gross wt 10,660 kg (23,500 lb) D-rings for securement & lid lifting

#### **Structure**

4" x 4" x 3/8" square HSS tubing - framing 4" x 2" x 1/4" A500 steel tubing - support 10 gauge A1011 hot rolled steel - panels

#### **Load on Trailer**