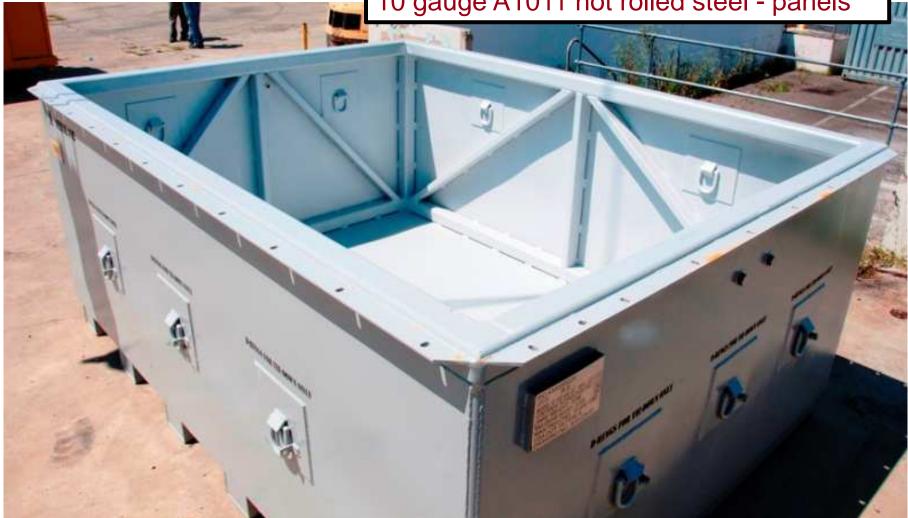

#### **Structure**

4" x 4" x 3/8" square HSS tubing - framing 4" x 2" x 1/4" A500 steel tubing - support 10 gauge A1011 hot rolled steel - panels