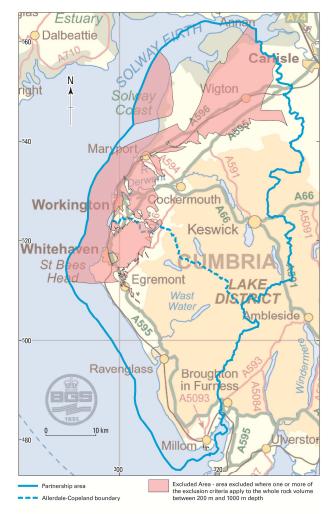

# Progress with identifying a potential host community

- 3 Expressions of Interest (for 2 areas)
- Local engagement on issues including
  - Safety
  - Community benefits
  - Siting/Planning
  - Tourism impacts
  - Inventory
- British Geological Survey initial sub surface
   unsuitability test
- Local authorities (Decision Making Bodies) made a decision on 30<sup>th</sup> January 2013 not to participate in the process

Geological mapping BGS © NERC. OS topography © Crown Copyright. All rights reserved. 100017897/2010