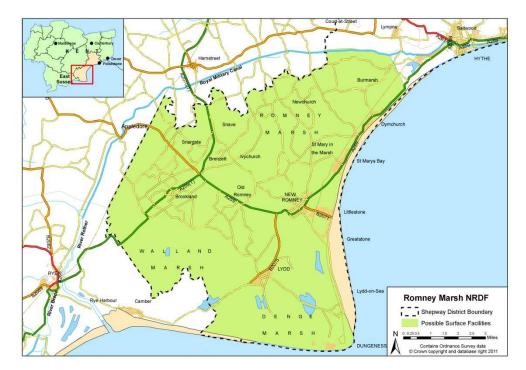

# **Progress with identifying further potential host communities**

- Shepway District Council took 'soundings' Romney Marsh Nuclear Research & Disposal Facility
- Produced web site, leaflets, held public meetings, gave presentations and wrote to all businesses and residents
- Over 3,300 responses, 63% negative
- 19 September 2012 decided not to make an Expression of Interest