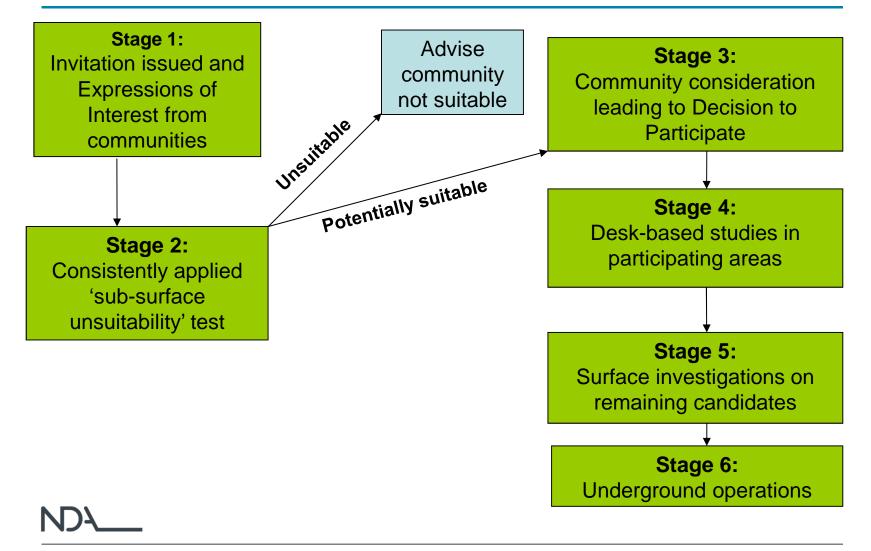

| 2007            |
| Implementation of preferred option                                                                                                                                                                                                                                                                              | 2008<br>onwards |

## **Government Policy**

- Published June 2008
- Government's framework for managing higher activity radioactive waste through geological disposal
- NDA as implementing body committed to:
  - Programme of R&D
  - Development of RWMD into delivery organisation
  - Preparation and planning for geological disposal
- Geological disposal policy doesn't cover Scotland



## The site selection process



# Progress with identifying a potential host community

- 3 Expressions of Interest (for 2 areas)
- Local engagement on issues including
  - Safety
  - Community benefits
  - Siting/Planning
  - Tourism impacts
  - Inventory
- British Geological Survey initial sub surface
   unsuitability test
- Local authorities (Decision Making Bodies) made a decision on 30<sup>th</sup> January 2013 not to participate in the process



Geological mapping BGS © NERC. OS topography © Crown Copyright. All rights reserved. 100017897/2010

# **Progress with identifying further potential host communities**

- Shepway District Council took 'soundings' Romney Marsh Nuclear Research & Disposal Facility
- Produced web site, leaflets, held public meetings, gave presentations and wrote to all businesses and reside