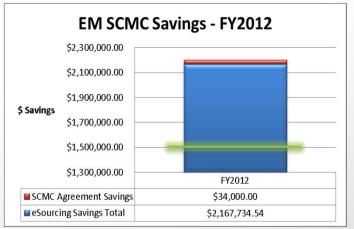

## **MILESTONES**

All Contractors Sign the MOU

Stand up an EM Portal

Demonstrated eSourcing capability at three Site Contractors

Provide a FY2013 Implementation plan and budget

Achieve savings of \$1.5 Million

Establish SRS as the Pilot site for SCMC Tools

| Com | pla | eted |
|-----|-----|------|
|     |     | 3000 |

Completed

**Exceeded** 

Completed

Exceeded

Completed

| FY2012 Activity                            |         |        |     |            |       |        |         |         |
|--------------------------------------------|---------|--------|-----|------------|-------|--------|---------|---------|
| eSourcing Activities                       | SRNS    | WRPS   | SSM | LATA<br>KY | SRR   | CHPRC  | Parsons | Totals  |
| MOU signed                                 | Х       | х      | х   | х          | х     | х      | Х       | 18      |
| eSourcing Capability                       | х       | х      | х   | х          | х     | Х      |         | 6       |
| # of complete eSourcing events             | 26      | 25     |     | 3          | 6     | 1      |         | 61      |
| # of in-process eSourcing events           | 5       | 2      | 1   | 2          | 2     |        |         | 12      |
| # of forecast eSourcing events             | 13      | 8      |     |            |       |        |         | 21      |
| \$ forecast through eSourcing tool         | \$23.2M | \$22M  |     |            |       |        |         | \$45.2M |
| \$ savings from completed eSourcing events | \$93K*  | \$1.8M |     | \$22K      | \$10K | \$239K |         | \$2.1M  |
| \$ savings from commodity agreements       |         |        |     |            |       |        | \$34K   | \$34K   |
| Total achieved savings                     |         |        |     |            |       |        | \$2.2M  |         |

FY12 Goal - \$1.5M

\*10% Cost Savings is Allocated to NNSA

SCMC 11

| EM Field Offices                                                                                                                                                                                                                                                                                                                                                                                                                                                                                                                                                                                                                                                                                                                                                                                                                                                                                                                                                                                                                                                                                                                                                                                                                                                                                                                                                                                                                                                                                                                                                                                                                                                                                                                                                                                                                                                                                                                                                                                                                                                                                                                                                                                                                                                                                                                                                                        | EM FY2013 SCMC Activities |                                   |            |      |    |          |         |           |          |      |      |            |               |
|-----------------------------------------------------------------------------------------------------------------------------------------------------------------------------------------------------------------------------------------------------------------------------------------------------------------------------------------------------------------------------------------------------------------------------------------------------------------------------------------------------------------------------------------------------------------------------------------------------------------------------------------------------------------------------------------------------------------------------------------------------------------------------------------------------------------------------------------------------------------------------------------------------------------------------------------------------------------------------------------------------------------------------------------------------------------------------------------------------------------------------------------------------------------------------------------------------------------------------------------------------------------------------------------------------------------------------------------------------------------------------------------------------------------------------------------------------------------------------------------------------------------------------------------------------------------------------------------------------------------------------------------------------------------------------------------------------------------------------------------------------------------------------------------------------------------------------------------------------------------------------------------------------------------------------------------------------------------------------------------------------------------------------------------------------------------------------------------------------------------------------------------------------------------------------------------------------------------------------------------------------------------------------------------------------------------------------------------------------------------------------------------|---------------------------|-----------------------------------|------------|------|----|----------|---------|-----------|----------|------|------|------------|---------------|
| Salt Waste-                                                                                                                                                                                                                                                                                                                                                                                                                                                                                                                                                                                                                                                                                                                                                                                                                                                                                                                                                                                                                                                                                                                                                                                                                                                                                                                                                                                                                                                                                                                                                                                                                                                                                                                                                                                                                                                                                                                                                                                                                                                                                                                                                                                                                                                                                                                                                                             |                           |                                   | eSourcing  |      |    |          |         |           | eStore   |      |      |            | Total Savings |
| PAR   UBC PT12   3   3.3.7M   3.50/K   P8B PT13   5.99K   5.                                                                                                                                                                                                                                                            | Offices                   |                                   |            | Comp |    | Target   | Target  | Actual    |          | Comp |      |            | Total Carnigo |
| Liquid Waste   SRR   Sak   S                                                                                                                                                                                                                                                            |                           |                                   | Dec FY12   |      | 3  | \$3.7M   | \$367k  |           | Feb FY13 |      |      | \$89k      | \$89k         |
| SRR                                                                                                                                                                                                                                                                                                                                                                                                                                                                                                                                                                                                                                                                                                                                                                                                                                                                                                                                                                                                                                                                                                                                                                                                                                                                                                                                                                                                                                                                                                                                                                                                                                                                                                                                                                                                                                                                                                                                                                                                                                                                                                                                                                                                                                                                                                                                                                                     | SRS                       | SRNS                              | Oct FY12   |      | 12 | \$16.7M  | \$1.67M |           | Oct FY12 |      | 1803 | \$157k     | \$157k        |
| WRPS                                                                                                                                                                                                                                                                                                                                                                                                                                                                                                                                                                                                                                                                                                                                                                                                                                                                                                                                                                                                                                                                                                                                                                                                                                                                                                                                                                                                                                                                                                                                                                                                                                                                                                                                                                                                                                                                                                                                                                                                                                                                                                                                                                                                                                                                                                                                                                                    |                           |                                   | Jun FY12   |      | 6  | \$2.7M   | \$274k  |           | Feb FY13 |      |      | \$8k       | \$8k          |
| Plateau Remediation                                                                                                                                                                                                                                                                                                                                                                                                                                                                                                                                                                                                                                                                                                                                                                                                                                                                                                                                                                                                                                                                                                                                                                                                                                                                                                                                                                                                                                                                                                                                                                                                                                                                                                                                                                                                                                                                                                                                                                                                                                                                                                                                                                                                                                                                                                                                                                     | AP.                       |                                   | Apr FY13   |      | 18 | \$13M    | \$2.5M  | \$433k    | Apr FY13 |      |      | \$18k      | \$451k        |
| Remediation                                                                                                                                                                                                                                                                                                                                                                                                                                                                                                                                                                                                                                                                                                                                                                                                                                                                                                                                                                                                                                                                                                                                                                                                                                                                                                                                                                                                                                                                                                                                                                                                                                                                                                                                                                                                                                                                                                                                                                                                                                                                                                                                                                                                                                                                                                                                                                             | ō                         | WTP-BNI                           |            |      |    | \$5M     | \$750k  |           | Apr FY13 |      |      |            |               |
| Mission   Support-MSA   Nov FY12   S2.5M   S250k   Jul FY13   S2.5M   S2.50k   Jul FY13   S2.5M   S2.50k   Jul FY13   S2.5M                                                                                                                                                                                                                                                             |                           | Remediation-                      | Nov FY12   |      | 12 | \$27M    | \$2.7M  | \$45k     | Jul FY13 |      |      | \$2k       | \$48k         |
| Support-MSA                                                                                                                                                                                                                                                                                                                                                                                                                                                                                                                                                                                                                                                                                                                                                                                                                                                                                                                                                                                                                                                                                                                                                                                                                                                                                                                                                                                                                                                                                                                                                                                                                                                                                                                                                                                                                                                                                                                                                                                                                                                                                                                                                                                                                                                                                                                                                                             | Ζ                         | RCC-WCH                           | Nov FY12   |      |    | \$150k   | \$15k   |           | Apr FY13 |      |      |            |               |
| AMWTP-ITG                                                                                                                                                                                                                                                                                                                                                                                                                                                                                                                                                                                                                                                                                                                                                                                                                                                                                                                                                                                                                                                                                                                                                                                                                                                                                                                                                                                                                                                                                                                                                                                                                                                                                                                                                                                                                                                                                                                                                                                                                                                                                                                                                                                                                                                                                                                                                                               |                           |                                   | Nov FY12   |      |    | \$2.5M   | \$250k  |           | Jul FY13 |      |      |            |               |
| CP-CWI                                                                                                                                                                                                                                                                                                                                                                                                                                                                                                                                                                                                                                                                                                                                                                                                                                                                                                                                                                                                                                                                                                                                                                                                                                                                                                                                                                                                                                                                                                                                                                                                                                                                                                                                                                                                                                                                                                                                                                                                                                                                                                                                                                                                                                                                                                                                                                                  | O.R.                      | ETTP-UCOR                         | Feb FY13   |      |    | \$15M    | \$1.5M  |           | Feb FY13 |      |      |            |               |
| CP-CW    Apr FY13   \$1.4M   \$146k   Mar FY13                                                                                                                                                                                                                                                                                                                                                                                                                                                                                                                                                                                                                                                                                                                                                                                                                                                                                                                                                                                                                                                                                                                                                                                                                                                                                                                                                                                                                                                                                                                                                                                                                                                                                                                                                                                                                                                                                                                                                                                                                                                                                                                                                                                                                                                                                                                                          |                           | AMWTP-ITG                         | Apr FY13   |      |    | \$306k   | \$30k   |           | Mar FY13 |      |      |            |               |
| Ports Support-   Jan FY13   \$250k   \$25k   Mar FY   13   \$969h   \$96 | <u>Q</u>                  | ICP-CWI                           | Apr FY13   |      |    | \$1.4M   | \$146k  |           | Mar FY13 |      |      |            |               |
| WEMS   Jan FY13   S250k   \$25k   13   \$399h   \$399h |                           | DUF-6 - BWCS                      | Apr FY13   |      |    | \$520k   | \$52k   |           | Mar FY13 |      |      |            |               |
| LATAKY   SST   Jun FY12   1   \$66k   \$6.7k   Nov FY13                                                                                                                                                                                                                                                                                                                                                                                                                                                                                                                                                                                                                                                                                                                                                                                                                                                                                                                                                                                                                                                                                                                                                                                                                                                                                                                                                                                                                                                                                                                                                                                                                                                                                                                                                                                                                                                                                                                                                                                                                                                                                                                                                                                                                                                                                                                                 |                           |                                   | Jan FY13   |      |    | \$250k   | \$25k   |           |          |      |      | \$969h     | \$969h        |
| Ports D&D-FBP Jan FY13   2   \$2.3M   \$235k   Mar FY13                                                                                                                                                                                                                                                                                                                                                                                                                                                                                                                                                                                                                                                                                                                                                                                                                                                                                                                                                                                                                                                                                                                                                                                                                                                                                                                                                                                                                                                                                                                                                                                                                                                                                                                                                                                                                                                                                                                                                                                                                                                                                                                                                                                                                                                                                                                                 | PPPO                      | Remediation-                      | Jun FY12   |      | 3  | \$5.6M   | \$393k  |           | Nov FY13 |      |      |            |               |
| Summary   Sourcing Savings   S4.2M   \$400k   Feb FY13   S4.2M                                                                                                                                                                                                                                                      |                           | SST                               | Jun FY12   |      | 1  | \$66k    | \$6.7k  |           | Nov FY13 |      |      |            |               |
| Phase 1 Decon   Mar FY13   \$294k   \$29k   Mar FY13     FY13 Total   Savings   57   \$101M   \$11.4M   \$478k   1803   \$276k   \$11.4M   \$754k   FY12 Goal   Summary   eSourcing Savings   ScMC Commodity Agreement   Savings   Total Savings   T                                                                                                                                                                                                                                                    |                           | Ports D&D-FBP                     | Jan FY13   |      | 2  | \$2.3M   | \$235k  |           | Mar FY13 |      |      |            |               |
| FY13 Total Savings 57 \$101M \$11.4M \$478k 1803 \$276k Target Actual \$11.4M \$754k \$11.4M \$754k \$11.4M \$276k \$11.4M \$754k                                                                                                                                                                                                                                                                                                                                                                                                                                                                                                                                                                                                                                                                                                                                                                                                                                                                                                                                                                                                                                                                                                                                                                                                                                                                                                                                                                                                                                                                                                                                                                                                                                                                                                                                                                                                                                                                                                                                                                                                                                                                                                                                                                                                                                                       | WIPP                      |                                   | Feb FY13   |      |    | \$4.2M   | \$400k  |           | Feb FY13 |      |      |            |               |
| Savings                                                                                                                                                                                                                                                                                                                                                                                                                                                                                                                                                                                                                                                                                                                                                                                                                                                                                                                                                                                                                                                                                                                                                                                                                                                                                                                                                                                                                                                                                                                                                                                                                                                                                                                                                                                                                                                                                                                                                                                                                                                                                                                                                                                                                                                                                                                                                                                 | WVDP                      |                                   | Mar FY13   |      |    | \$294k   | \$29k   |           | Mar FY13 |      |      |            |               |
| FY12 Goal eSourcing Savings Savings Total Savings                                                                                                                                                                                                                                                                                                                                                                                                                                                                                                                                                                                                                                                                                                                                                                                                                                                                                                                                                                                                                                                                                                                                                                                                                                                                                                                                                                                                                                                                                                                                                                                                                                                                                                                                                                                                                                                                                                                                                                                                                                                                                                                                                                                                                                                                                                                                       |                           |                                   |            |      | 57 | \$101M   | \$11.4M | \$478k    |          |      | 1803 | \$276k     |               |
| Summary                                                                                                                                                                                                                                                                                                                                                                                                                                                                                                                                                                                                                                                                                                                                                                                                                                                                                                                                                                                                                                                                                                                                                                                                                                                                                                                                                                                                                                                                                                                                                                                                                                                                                                                                                                                                                                                                                                                                                                                                                                                                                                                                                                                                                                                                                                                                                                                 |                           | eSou                              | ırcing Sav | ings | _  | SCMC Con |         | Agreement |          | _    | Tot  | al Savings |               |
|                                                                                                                                                                                                                                                                                                                                                                                                                                                                                                                                                                                                                                                                                                                                                                                                                                                                                                                                                                                                                                                                                                                                                                                                                                                                                                                                                                                                                                                                                                                                                                                                                                                                                                                                                                                                                                                                                                                                                                                                                                                                                                                                                                                                                                                                                                                                                                                         | Summary                   | \$2.1M \$34K \$2.2M (Goal \$1.5m) |            |      |    |          |         |           |          |      |      |            |               |