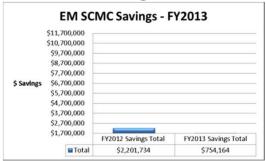

FY12 Goal - \$1.5M

\*10% Cost Savings is Allocated to NNSA

SCMC 11

| EM Field Offices                                                                                                                                                                                                                                                                                                                                                                                                                                                                                                                                                                                                                                                                                                                                                                                                                                                                                                                                                                                                                                                                                                                                                                                                                                                                                                                                                                                                                                                                                                                                                                                                                                                                                                                                                                                                                                                                                                                                                                                                                                                                                                                                                                                                                                                                                                                                                                        | EM FY2013 SCMC Activities |                                   |            |      |    |          |         |           |          |      |      |            |               |
|-----------------------------------------------------------------------------------------------------------------------------------------------------------------------------------------------------------------------------------------------------------------------------------------------------------------------------------------------------------------------------------------------------------------------------------------------------------------------------------------------------------------------------------------------------------------------------------------------------------------------------------------------------------------------------------------------------------------------------------------------------------------------------------------------------------------------------------------------------------------------------------------------------------------------------------------------------------------------------------------------------------------------------------------------------------------------------------------------------------------------------------------------------------------------------------------------------------------------------------------------------------------------------------------------------------------------------------------------------------------------------------------------------------------------------------------------------------------------------------------------------------------------------------------------------------------------------------------------------------------------------------------------------------------------------------------------------------------------------------------------------------------------------------------------------------------------------------------------------------------------------------------------------------------------------------------------------------------------------------------------------------------------------------------------------------------------------------------------------------------------------------------------------------------------------------------------------------------------------------------------------------------------------------------------------------------------------------------------------------------------------------------|---------------------------|-----------------------------------|------------|------|----|----------|---------|-----------|----------|------|------|------------|---------------|
| Salt Waste-                                                                                                                                                                                                                                                                                                                                                                                                                                                                                                                                                                                                                                                                                                                                                                                                                                                                                                                                                                                                                                                                                                                                                                                                                                                                                                                                                                                                                                                                                                                                                                                                                                                                                                                                                                                                                                                                                                                                                                                                                                                                                                                                                                                                                                                                                                                                                                             |                           |                                   | eSourcing  |      |    |          |         |           | eStore   |      |      |            | Total Savings |
| PAR   UBC PT12   3   3.3.7M   3.50/K   P8B PT13   5.99K   5.                                                                                                                                                                                                                                                            | Offices                   |                                   |            | Comp |    | Target   | Target  | Actual    |          | Comp |      |            | Total Carnigo |
| Liquid Waste   SRR   Sak   S                                                                                                                                                                                                                                                            |                           |                                   | Dec FY12   |      | 3  | \$3.7M   | \$367k  |           | Feb FY13 |      |      | \$89k      | \$89k         |
| SRR                                                                                                                                                                                                                                                                                                                                                                                                                                                                                                                                                                                                                                                                                                                                                                                                                                                                                                                                                                                                                                                                                                                                                                                                                                                                                                                                                                                                                                                                                                                                                                                                                                                                                                                                                                                                                                                                                                                                                                                                                                                                                                                                                                                                                                                                                                                                                                                     | SRS                       | SRNS                              | Oct FY12   |      | 12 | \$16.7M  | \$1.67M |           | Oct FY12 |      | 1803 | \$157k     | \$157k        |
| WRPS                                                                                                                                                                                                                                                                                                                                                                                                                                                                                                                                                                                                                                                                                                                                                                                                                                                                                                                                                                                                                                                                                                                                                                                                                                                                                                                                                                                                                                                                                                                                                                                                                                                                                                                                                                                                                                                                                                                                                                                                                                                                                                                                                                                                                                                                                                                                                                                    |                           |                                   | Jun FY12   |      | 6  | \$2.7M   | \$274k  |           | Feb FY13 |      |      | \$8k       | \$8k          |
| Plateau Remediation                                                                                                                                                                                                                                                                                                                                                                                                                                                                                                                                                                                                                                                                                                                                                                                                                                                                                                                                                                                                                                                                                                                                                                                                                                                                                                                                                                                                                                                                                                                                                                                                                                                                                                                                                                                                                                                                                                                                                                                                                                                                                                                                                                                                                                                                                                                                                                     | AP.                       |                                   | Apr FY13   |      | 18 | \$13M    | \$2.5M  | \$433k    | Apr FY13 |      |      | \$18k      | \$451k        |
| Remediation                                                                                                                                                                                                                                                                                                                                                                                                                                                                                                                                                                                                                                                                                                                                                                                                                                                                                                                                                                                                                                                                                                                                                                                                                                                                                                                                                                                                                                                                                                                                                                                                                                                                                                                                                                                                                                                                                                                                                                                                                                                                                                                                                                                                                                                                                                                                                                             | ō                         | WTP-BNI                           |            |      |    | \$5M     | \$750k  |           | Apr FY13 |      |      |            |               |
| Mission   Support-MSA   Nov FY12   S2.5M   S250k   Jul FY13   S2.5M   S2.50k   Jul FY13   S2.5M   S2.50k   Jul FY13   S2.5M                                                                                                                                                                                                                                                             |                           | Remediation-                      | Nov FY12   |      | 12 | \$27M    | \$2.7M  | \$45k     | Jul FY13 |      |      | \$2k       | \$48k         |
| Support-MSA                                                                                                                                                                                                                                                                                                                                                                                                                                                                                                                                                                                                                                                                                                                                                                                                                                                                                                                                                                                                                                                                                                                                                                                                                                                                                                                                                                                                                                                                                                                                                                                                                                                                                                                                                                                                                                                                                                                                                                                                                                                                                                                                                                                                                                                                                                                                                                             | Ζ                         | RCC-WCH                           | Nov FY12   |      |    | \$150k   | \$15k   |           | Apr FY13 |      |      |            |               |
| AMWTP-ITG                                                                                                                                                                                                                                                                                                                                                                                                                                                                                                                                                                                                                                                                                                                                                                                                                                                                                                                                                                                                                                                                                                                                                                                                                                                                                                                                                                                                                                                                                                                                                                                                                                                                                                                                                                                                                                                                                                                                                                                                                                                                                                                                                                                                                                                                                                                                                                               |                           |                                   | Nov FY12   |      |    | \$2.5M   | \$250k  |           | Jul FY13 |      |      |            |               |
| CP-CWI                                                                                                                                                                                                                                                                                                                                                                                                                                                                                                                                                                                                                                                                                                                                                                                                                                                                                                                                                                                                                                                                                                                                                                                                                                                                                                                                                                                                                                                                                                                                                                                                                                                                                                                                                                                                                                                                                                                                                                                                                                                                                                                                                                                                                                                                                                                                                                                  | O.R.                      | ETTP-UCOR                         | Feb FY13   |      |    | \$15M    | \$1.5M  |           | Feb FY13 |      |      |            |               |
| CP-CW    Apr FY13   \$1.4M   \$146k   Mar FY13                                                                                                                                                                                                                                                                                                                                                                                                                                                                                                                                                                                                                                                                                                                                                                                                                                                                                                                                                                                                                                                                                                                                                                                                                                                                                                                                                                                                                                                                                                                                                                                                                                                                                                                                                                                                                                                                                                                                                                                                                                                                                                                                                                                                                                                                                                                                          |                           | AMWTP-ITG                         | Apr FY13   |      |    | \$306k   | \$30k   |           | Mar FY13 |      |      |            |               |
| Ports Support-   Jan FY13   \$250k   \$25k   Mar FY   13   \$969h   \$96 | <u>Q</u>                  | ICP-CWI                           | Apr FY13   |      |    | \$1.4M   | \$146k  |           | Mar FY13 |      |      |            |               |
| WEMS   Jan FY13   S250k   \$25k   13   \$399h   \$399h |                           | DUF-6 - BWCS                      | Apr FY13   |      |    | \$520k   | \$52k   |           | Mar FY13 |      |      |            |               |
| LATAKY   SST   Jun FY12   1   \$66k   \$6.7k   Nov FY13                                                                                                                                                                                                                                                                                                                                                                                                                                                                                                                                                                                                                                                                                                                                                                                                                                                                                                                                                                                                                                                                                                                                                                                                                                                                                                                                                                                                                                                                                                                                                                                                                                                                                                                                                                                                                                                                                                                                                                                                                                                                                                                                                                                                                                                                                                                                 |                           |                                   | Jan FY13   |      |    | \$250k   | \$25k   |           |          |      |      | \$969h     | \$969h        |
| Ports D&D-FBP Jan FY13   2   \$2.3M   \$235k   Mar FY13                                                                                                                                                                                                                                                                                                                                                                                                                                                                                                                                                                                                                                                                                                                                                                                                                                                                                                                                                                                                                                                                                                                                                                                                                                                                                                                                                                                                                                                                                                                                                                                                                                                                                                                                                                                                                                                                                                                                                                                                                                                                                                                                                                                                                                                                                                                                 | PPPO                      | Remediation-                      | Jun FY12   |      | 3  | \$5.6M   | \$393k  |           | Nov FY13 |      |      |            |               |
| Summary   Sourcing Savings   S4.2M   \$400k   Feb FY13   S4.2M                                                                                                                                                                                                                                                      |                           | SST                               | Jun FY12   |      | 1  | \$66k    | \$6.7k  |           | Nov FY13 |      |      |            |               |
| Phase 1 Decon   Mar FY13   \$294k   \$29k   Mar FY13     FY13 Total   Savings   57   \$101M   \$11.4M   \$478k   1803   \$276k   \$11.4M   \$754k   FY12 Goal   Summary   eSourcing Savings   ScMC Commodity Agreement   Savings   Total Savings   T                                                                                                                                                                                                                                                    |                           | Ports D&D-FBP                     | Jan FY13   |      | 2  | \$2.3M   | \$235k  |           | Mar FY13 |      |      |            |               |
| FY13 Total Savings 57 \$101M \$11.4M \$478k 1803 \$276k Target Actual \$11.4M \$754k \$11.4M \$754k \$11.4M \$276k \$11.4M \$754k                                                                                                                                                                                                                                                                                                                                                                                                                                                                                                                                                                                                                                                                                                                                                                                                                                                                                                                                                                                                                                                                                                                                                                                                                                                                                                                                                                                                                                                                                                                                                                                                                                                                                                                                                                                                                                                                                                                                                                                                                                                                                                                                                                                                                                                       | WIPP                      |                                   | Feb FY13   |      |    | \$4.2M   | \$400k  |           | Feb FY13 |      |      |            |               |
| Savings                                                                                                                                                                                                                                                                                                                                                                                                                                                                                                                                                                                                                                                                                                                                                                                                                                                                                                                                                                                                                                                                                                                                                                                                                                                                                                                                                                                                                                                                                                                                                                                                                                                                                                                                                                                                                                                                                                                                                                                                                                                                                                                                                                                                                                                                                                                                                                                 | WVDP                      |                                   | Mar FY13   |      |    | \$294k   | \$29k   |           | Mar FY13 |      |      |            |               |
| FY12 Goal eSourcing Savings Savings Total Savings                                                                                                                                                                                                                                                                                                                                                                                                                                                                                                                                                                                                                                                                                                                                                                                                                                                                                                                                                                                                                                                                                                                                                                                                                                                                                                                                                                                                                                                                                                                                                                                                                                                                                                                                                                                                                                                                                                                                                                                                                                                                                                                                                                                                                                                                                                                                       |                           |                                   |            |      | 57 | \$101M   | \$11.4M | \$478k    |          |      | 1803 | \$276k     |               |
| Summary                                                                                                                                                                                                                                                                                                                                                                                                                                                                                                                                                                                                                                                                                                                                                                                                                                                                                                                                                                                                                                                                                                                                                                                                                                                                                                                                                                                                                                                                                                                                                                                                                                                                                                                                                                                                                                                                                                                                                                                                                                                                                                                                                                                                                                                                                                                                                                                 |                           | eSou                              | ırcing Sav | ings | _  | SCMC Con |         | Agreement |          | _    | Tot  | al Savings |               |
|                                                                                                                                                                                                                                                                                                                                                                                                                                                                                                                                                                                                                                                                                                                                                                                                                                                                                                                                                                                                                                                                                                                                                                                                                                                                                                                                                                                                                                                                                                                                                                                                                                                                                                                                                                                                                                                                                                                                                                                                                                                                                                                                                                                                                                                                                                                                                                                         | Summary                   | \$2.1M \$34K \$2.2M (Goal \$1.5m) |            |      |    |          |         |           |          |      |      |            |               |

# EM FY2013 SCMC Scorecard

FY2013 Cost Savings Goal: \$11.4M

| Spend Analysis Milestones        |             |           |  |  |  |  |  |
|----------------------------------|-------------|-----------|--|--|--|--|--|
| EM Project                       | Target date | Completed |  |  |  |  |  |
| Tank Ops-WRPS                    | FY2013      |           |  |  |  |  |  |
| Mission Support-<br>MSA          | FY2013      |           |  |  |  |  |  |
| Plateau<br>Remediation-<br>CHPRC | FY2013      |           |  |  |  |  |  |
| ETTP- UCOR                       | FY2013      |           |  |  |  |  |  |