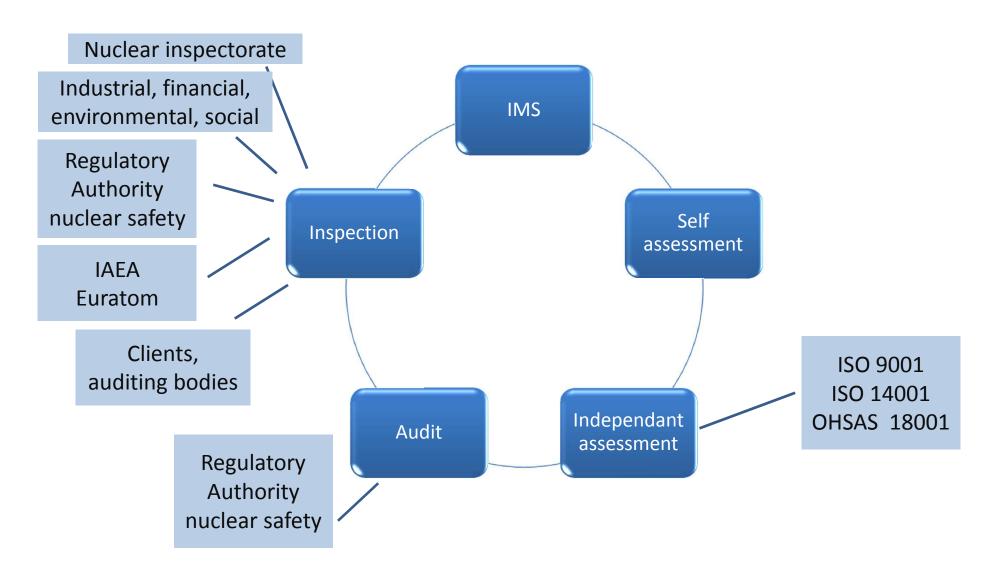

### Integrated Management System

- Organization structure, responsibilities, processes, process descriptions,...
- In accordance with international standards
  - ISO-9001, ISO-14001, OHSAS-18001, ISO 17025
- Seeks full compliance with IAEA-GS-R-3

### Belgoprocess (self) assessment

- GAP analysis existing IMS at Belgoprocess and IAEA-GS-R-3 "Management system for facilities and activities"
  - Through audit Belgian Nuclear Safety Authority
- Root-cause analysis
- Corrective action plans
  - Clustered in company-wide projects
  - Business plan
- 35 projects organized in 6 domains