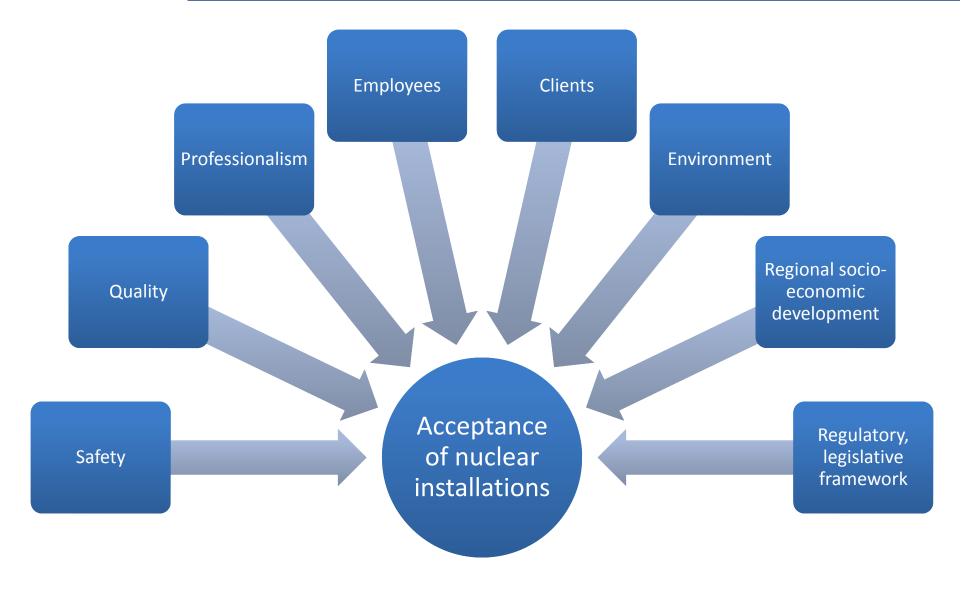

# Integrated Quality, Safety & Environment policy

- Create safe and healthy work environment
  - Nuclear and conventional
- Consider environment
  - Aim for 'zero emissions'
- Quality standards
- ALARA

continuously improve quality, safety and environment with direct involvement of all employees and accompanied by strong and active management

promote and support strong safety culture