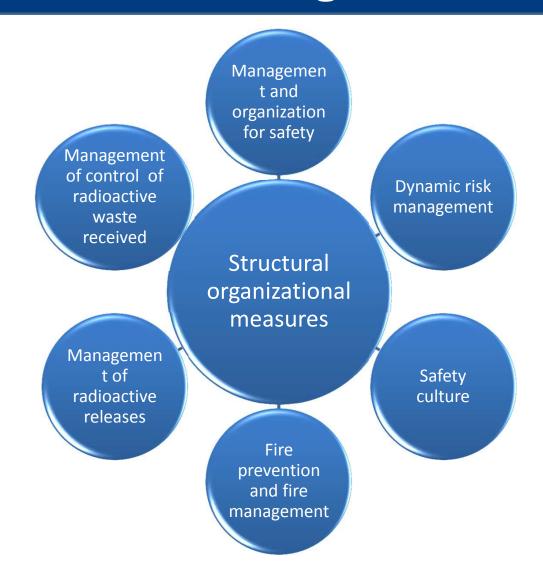

### Belgoprocess (self) assessment

- GAP analysis existing IMS at Belgoprocess and IAEA-GS-R-3 "Management system for facilities and activities"
  - Through audit Belgian Nuclear Safety Authority
- Root-cause analysis
- Corrective action plans
  - Clustered in company-wide projects
  - Business plan
- 35 projects organized in 6 domains

# Strategic Safety Improvement Program