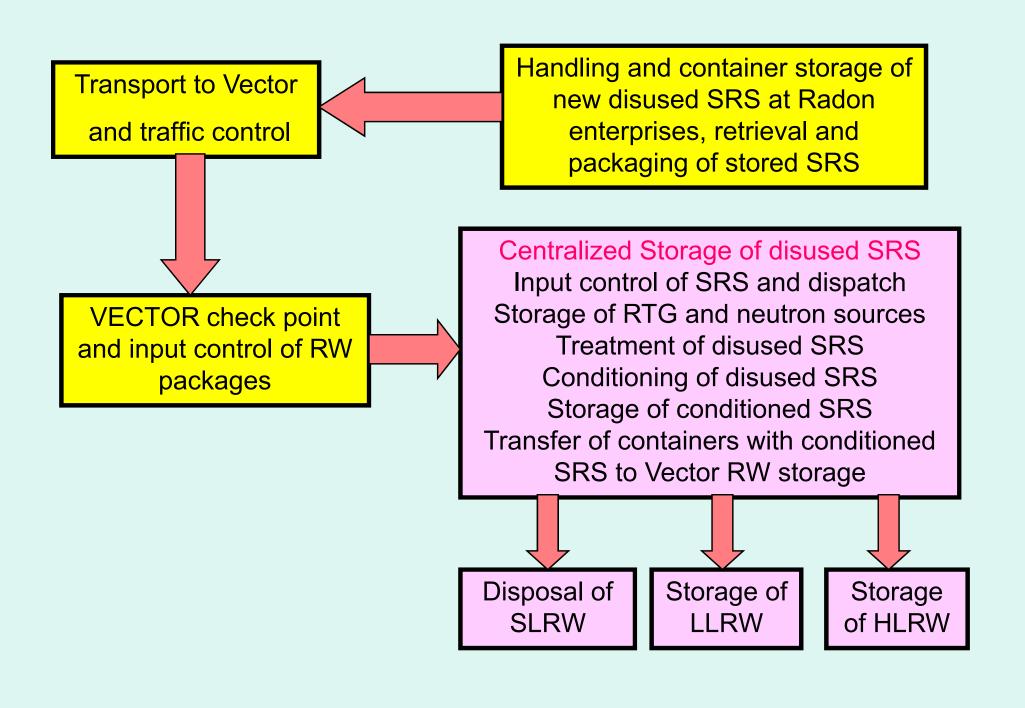

Transportation to Vector

Science, Technical and engineering support of RW management

Licensing and regulation of RW management