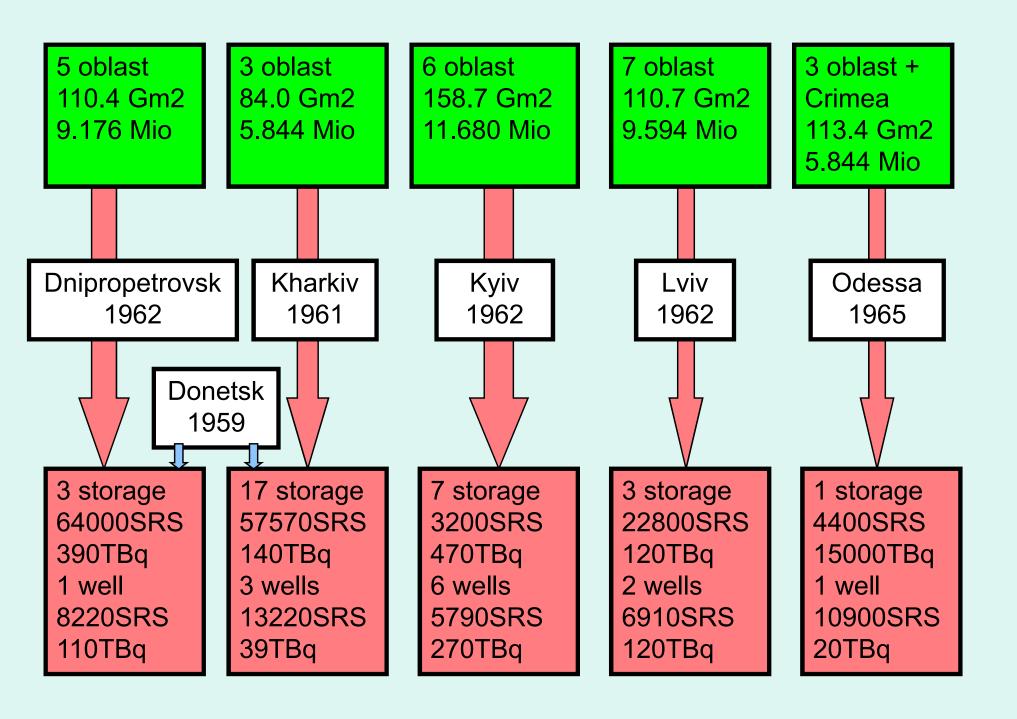

RW

Treatment

Storage in casks

Transportation to Vector

Science, Technical and engineering support of RW management

Licensing and regulation of RW management

## First turn of complex Vector

- Only disposal of LL&IL SL RW
- Disposals SRW-1: 16 x 10,000 cubic m
- Disposals SRW-2: 40 x 9000
- Infrastructure
- First turn cost: 421.61 million UAH (1997)

## Second turn of complex Vector

- Treatment, storage and disposal
- Technological building
- Disposals SRW-2-1: 690,000 cubic m
- Storages SRW-3: 1.272 million cubic m
- Storages SRW-4: 100,000 cubic m
- Storage for disused SRS
- Start-up cost: 518.955 million UAH

## INDUSTRIAL COMPLEX VECTOR







# Disposal for LL&IL SL RW in bulk





# Disposal for LL&IL SL RW in containers





# Disposal for LL&IL SL RW from ChNPP (Lot-3)







# Transportation strategy





#### **VECTOR OPERATION**