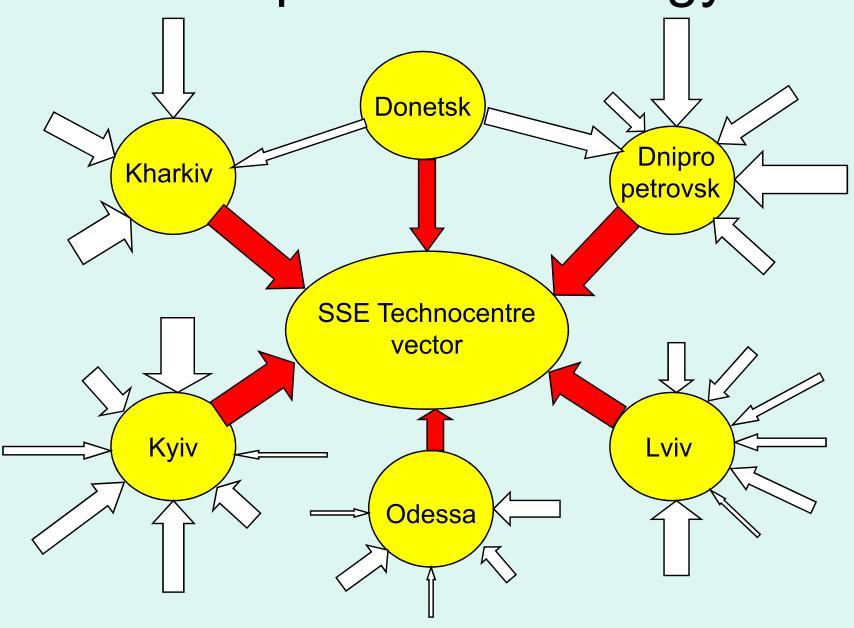

sks

Transportation to Vector

Science, Technical and engineering support of RW management

Licensing and regulation of RW management

## First turn of complex Vector

- Only disposal of LL&IL SL RW
- Disposals SRW-1: 16 x 10,000 cubic m
- Disposals SRW-2: 40 x 9000
- Infrastructure
- First turn cost: 421.61 million UAH (1997)

## Second turn of complex Vector

- Treatment, storage and disposal
- Technological building
- Disposals SRW-2-1: 690,000 cubic m
- Storages SRW-3: 1.272 million cubic m
- Storages SRW-4: 100,000 cubic m
- Storage for disused SRS
- Start-up cost: 518.955 million UAH

## INDUSTRIAL COMPLEX VECTOR







# Disposal for LL&IL SL RW in bulk





# Disposal for LL&IL SL RW in containers





# Disposal for LL&IL SL RW from ChNPP (Lot-3)







# Transportation strategy





#### **VECTOR OPERATION**