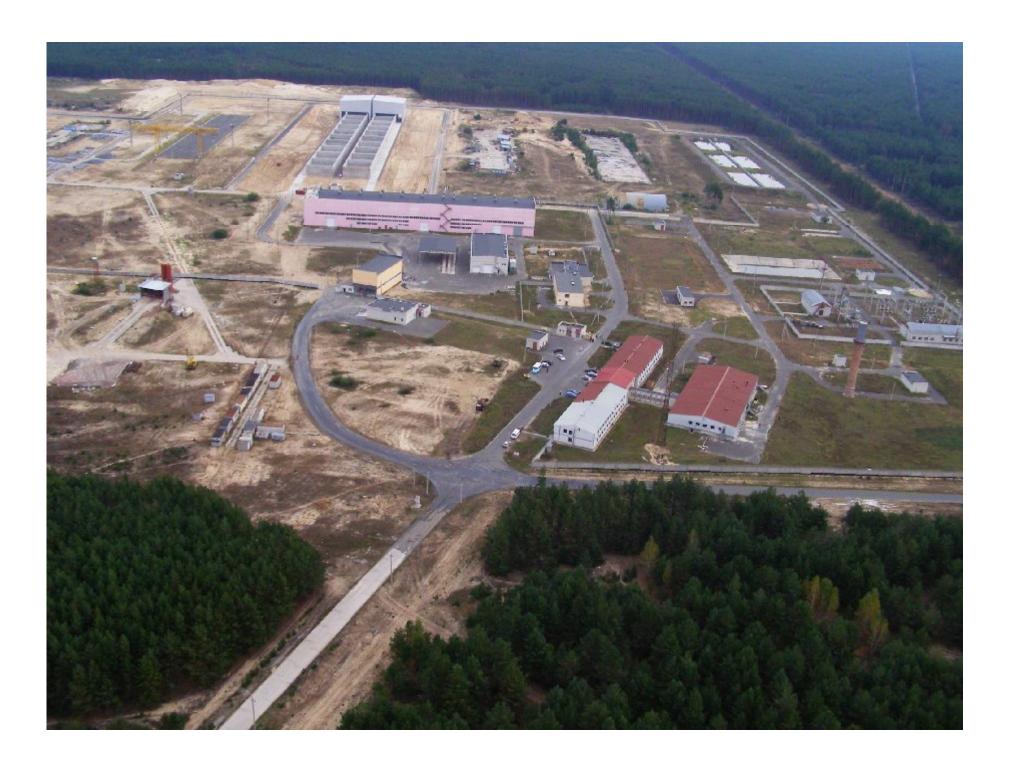

## First turn of complex Vector

- Only disposal of LL&IL SL RW
- Disposals SRW-1: 16 x 10,000 cubic m
- Disposals SRW-2: 40 x 9000
- Infrastructure
- First turn cost: 421.61 million UAH (1997)

## Second turn of complex Vector

- Treatment, storage and disposal
- Technological building
- Disposals SRW-2-1: 690,000 cubic m
- Storages SRW-3: 1.272 million cubic m
- Storages SRW-4: 100,000 cubic m
- Storage for disused SRS
- Start-up cost: 518.955 million UAH

## INDUSTRIAL COMPLEX VECTOR