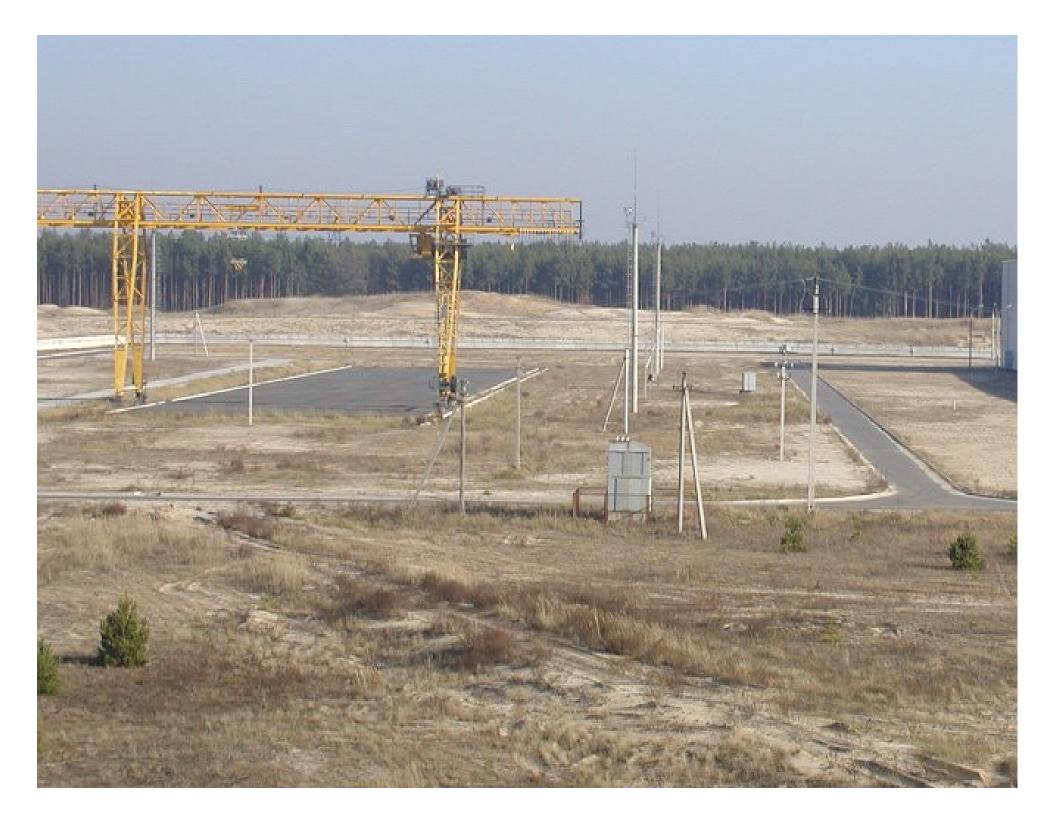

## First turn of complex Vector

- Only disposal of LL&IL SL RW
- Disposals SRW-1: 16 x 10,000 cubic m
- Disposals SRW-2: 40 x 9000
- Infrastructure
- First turn cost: 421.61 million UAH (1997)

## INDUSTRIAL COMPLEX VECTOR