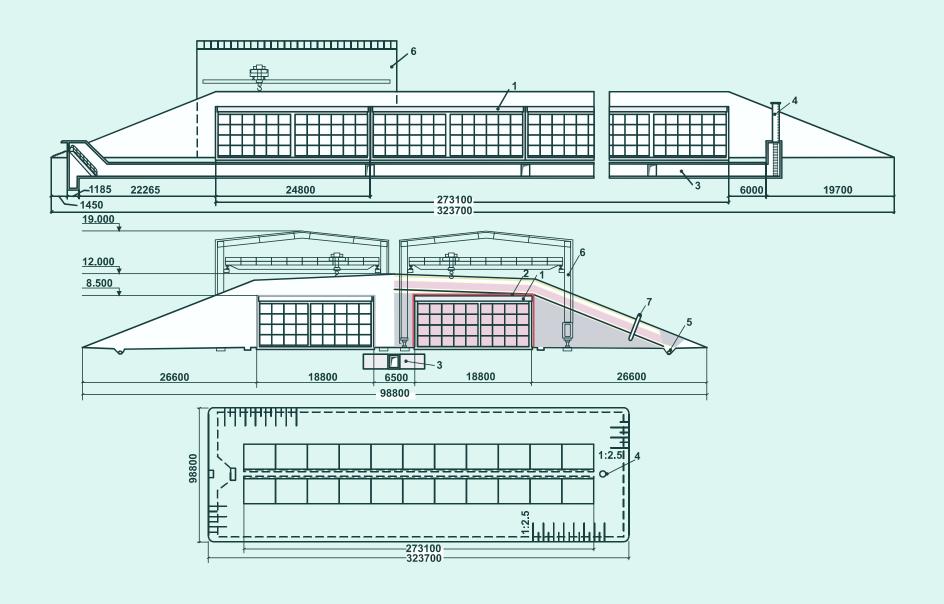

## Second turn of complex Vector

- Treatment, storage and disposal
- Technological building
- Disposals SRW-2-1: 690,000 cubic m
- Storages SRW-3: 1.272 million cubic m
- Storages SRW-4: 100,000 cubic m
- Storage for disused SRS
- Start-up cost: 518.955 million UAH

# Disposal for LL&IL SL RW in bulk