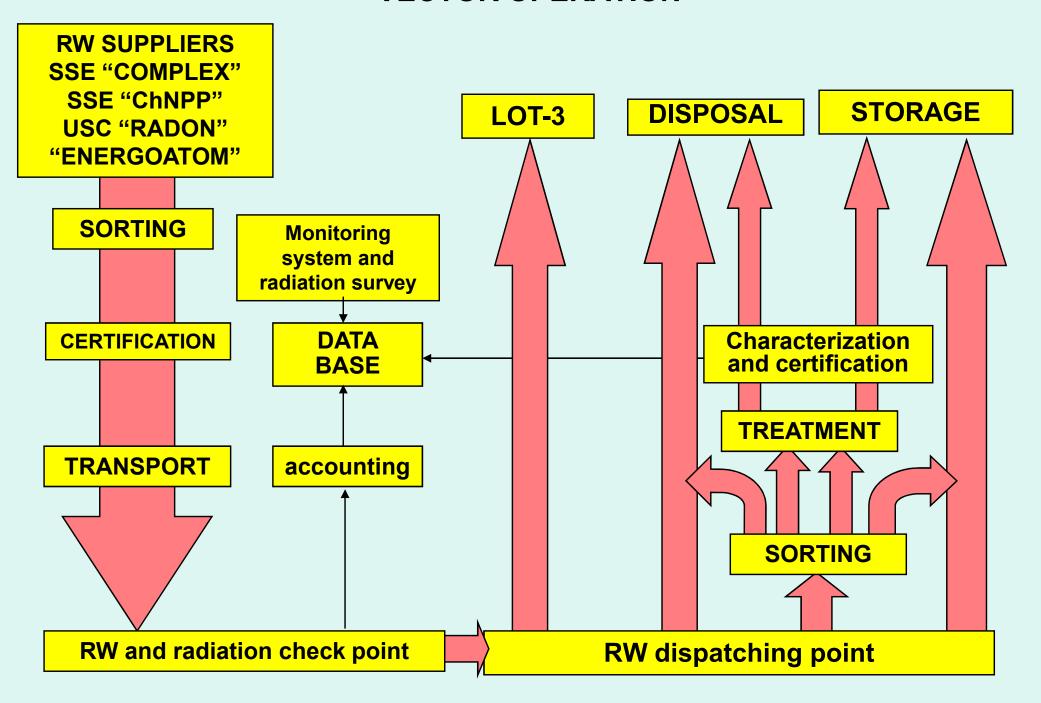

Science, Technical and engineering support of RW management

Licensing and regulation of RW management

## First turn of complex Vector

- Only disposal of LL&IL SL RW
- Disposals SRW-1: 16 x 10,000 cubic m
- Disposals SRW-2: 40 x 9000
- Infrastructure
- First turn cost: 421.61 million UAH (1997)

## Second turn of complex Vector

- Treatment, storage and disposal
- Technological building
- Disposals SRW-2-1: 690,000 cubic m
- Storages SRW-3: 1.272 million cubic m
- Storages SRW-4: 100,000 cubic m
- Storage for disused SRS
- Start-up cost: 518.955 million UAH

## INDUSTRIAL COMPLEX VECTOR







# Disposal for LL&IL SL RW in bulk





# Disposal for LL&IL SL RW in containers





# Disposal for LL&IL SL RW from ChNPP (Lot-3)







# Transportation strategy





#### **VECTOR OPERATION**