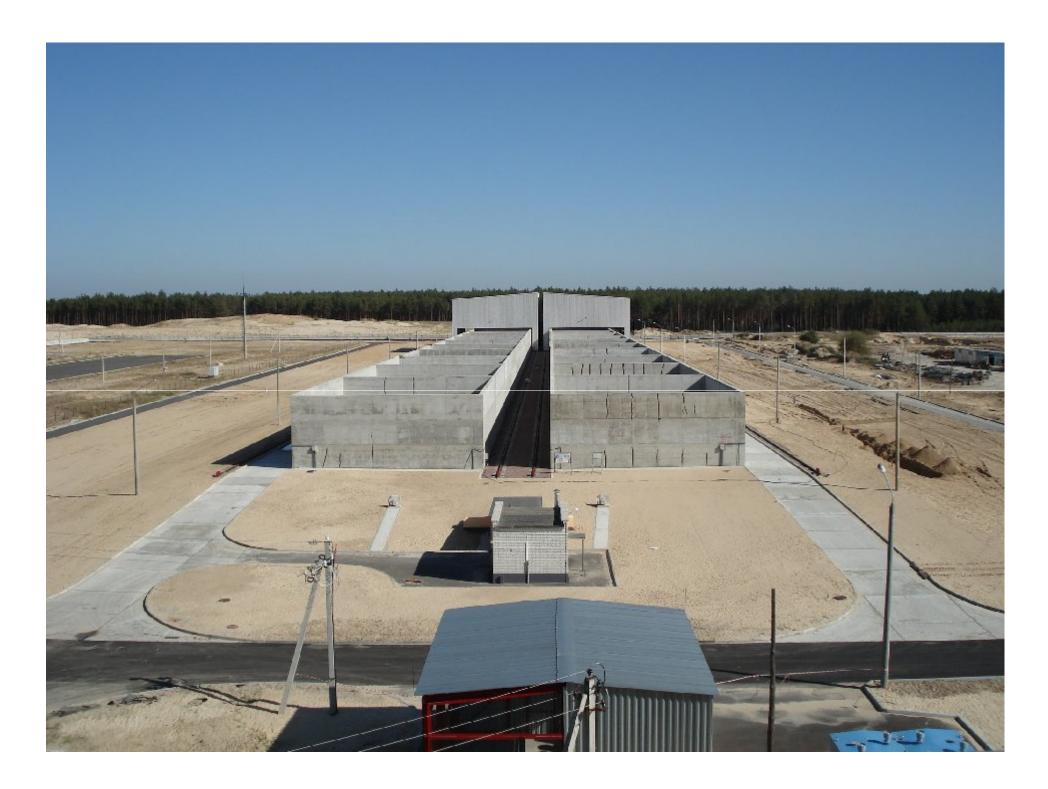

## Second turn of complex Vector

- Treatment, storage and disposal
- Technological building
- Disposals SRW-2-1: 690,000 cubic m
- Storages SRW-3: 1.272 million cubic m
- Storages SRW-4: 100,000 cubic m
- Storage for disused SRS
- Start-up cost: 518.955 million UAH

## INDUSTRIAL COMPLEX VECTOR