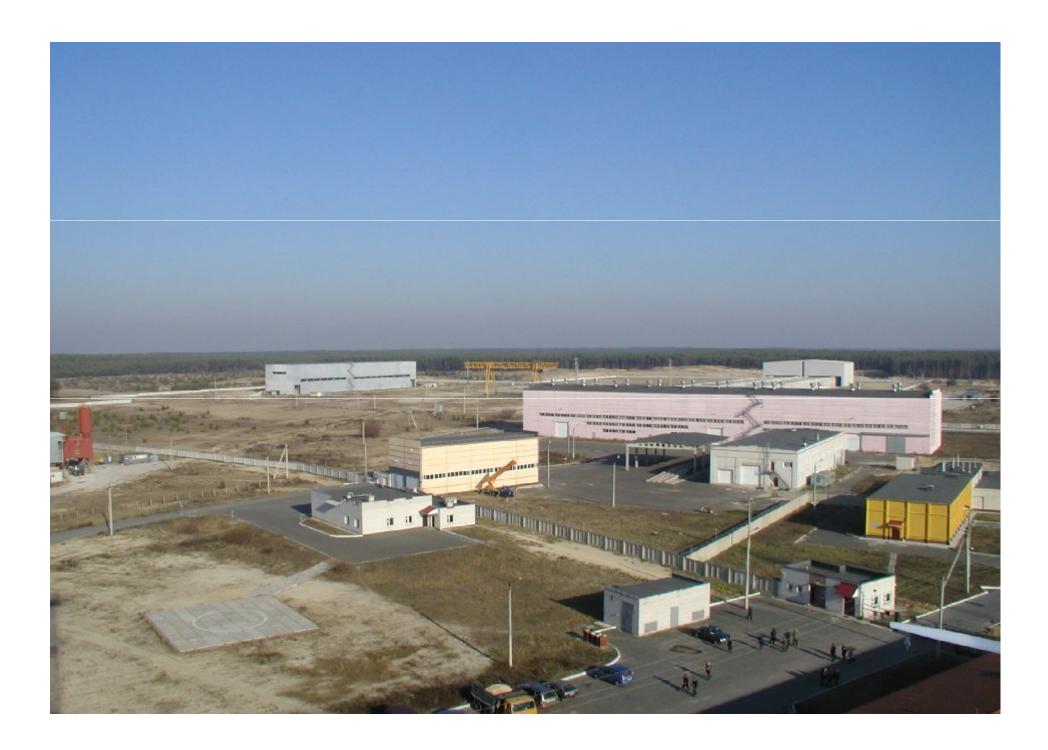

## First turn of complex Vector

- Only disposal of LL&IL SL RW
- Disposals SRW-1: 16 x 10,000 cubic m
- Disposals SRW-2: 40 x 9000
- Infrastructure
- First turn cost: 421.61 million UAH (1997)

## Second turn of complex Vector

- Treatment, storage and disposal
- Technological building
- Disposals SRW-2-1: 690,000 cubic m
- Storages SRW-3: 1.272 million cubic m
- Storages SRW-4: 100,000 cubic m
- Storage for disused SRS
- Start-up cost: 518.955 million UAH

## INDUSTRIAL COMPLEX VECTOR