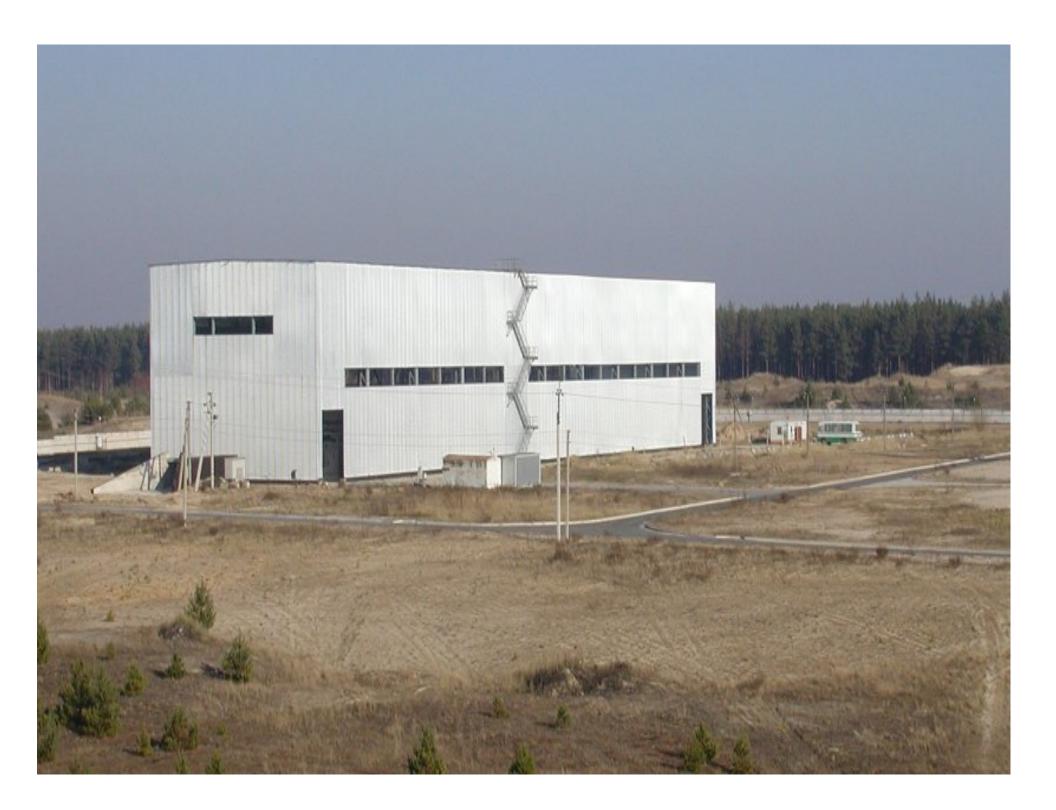

## Second turn of complex Vector

- Treatment, storage and disposal
- Technological building
- Disposals SRW-2-1: 690,000 cubic m
- Storages SRW-3: 1.272 million cubic m
- Storages SRW-4: 100,000 cubic m
- Storage for disused SRS
- Start-up cost: 518.955 million UAH