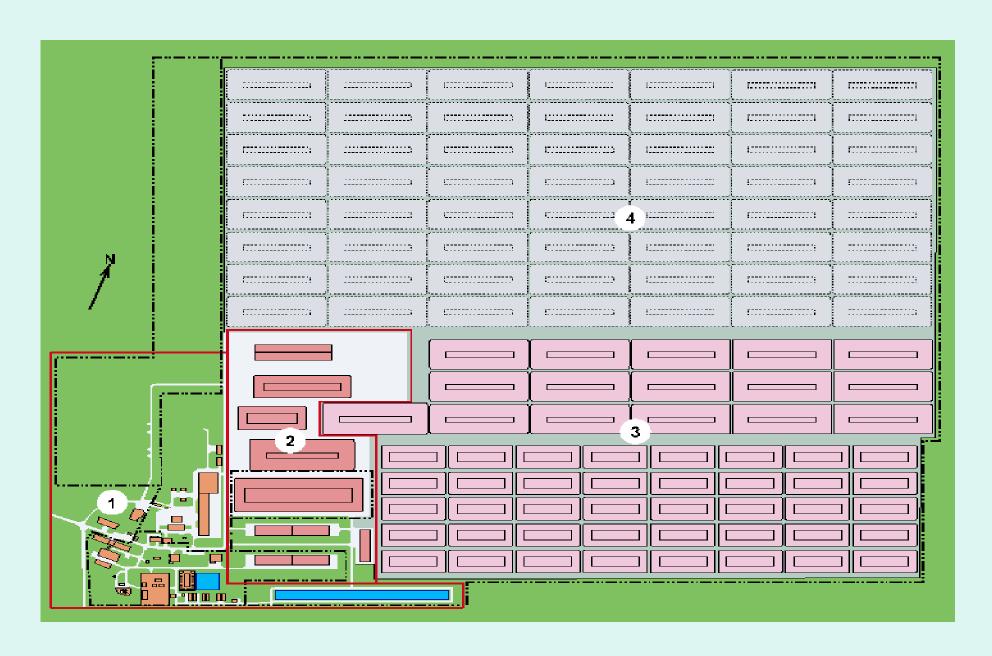

## First turn of complex Vector

- Only disposal of LL&IL SL RW
- Disposals SRW-1: 16 x 10,000 cubic m
- Disposals SRW-2: 40 x 9000
- Infrastructure
- First turn cost: 421.61 million UAH (1997)

## Second turn of complex Vector

- Treatment, storage and disposal
- Technological building
- Disposals SRW-2-1: 690,000 cubic m
- Storages SRW-3: 1.272 million cubic m
- Storages SRW-4: 100,000 cubic m
- Storage for disused SRS
- Start-up cost: 518.955 million UAH

## INDUSTRIAL COMPLEX VECTOR