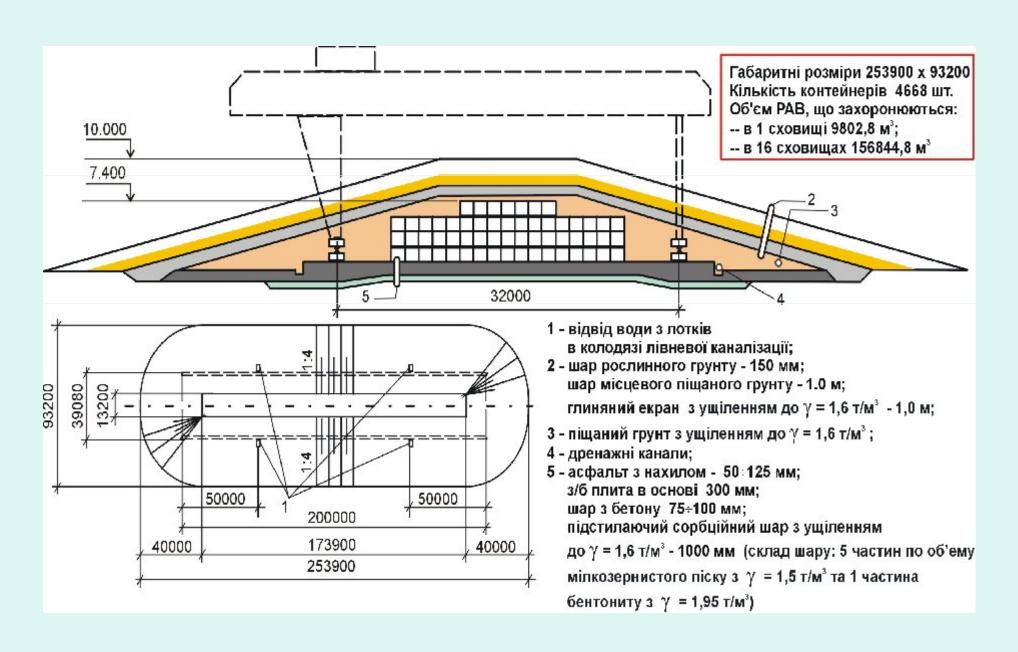

## First turn of complex Vector

- Only disposal of LL&IL SL RW
- Disposals SRW-1: 16 x 10,000 cubic m
- Disposals SRW-2: 40 x 9000
- Infrastructure
- First turn cost: 421.61 million UAH (1997)

# Disposal for LL&IL SL RW in containers