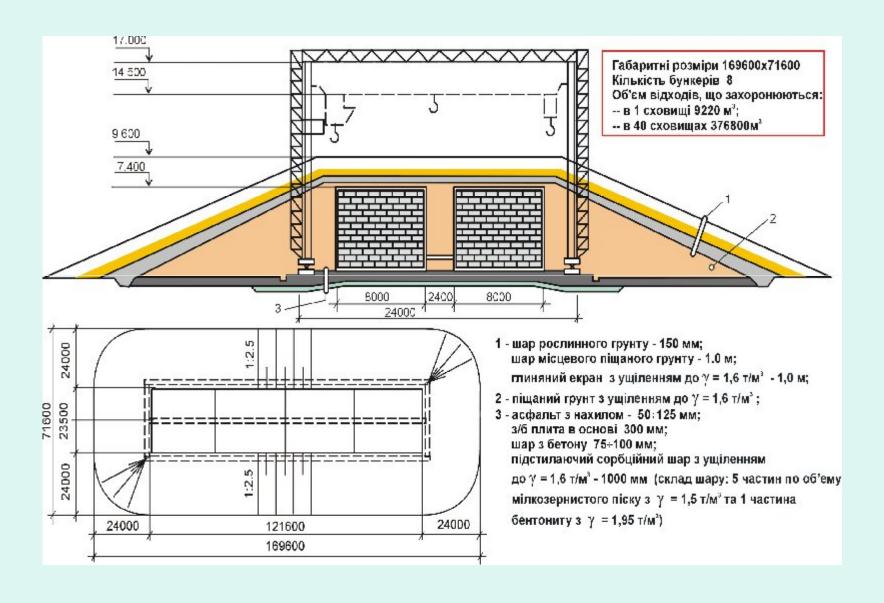

t RW

Transportation to SSE

Control area

Buffer area

Radiation control

Transportation of accident RW

Treatment

Storage in casks

Transportation to Vector

Science, Technical and engineering support of RW management

Licensing and regulation of RW management

## First turn of complex Vector

- Only disposal of LL&IL SL RW
- Disposals SRW-1: 16 x 10,000 cubic m
- Disposals SRW-2: 40 x 9000
- Infrastructure
- First turn cost: 421.61 million UAH (1997)

## Second turn of complex Vector

- Treatment, storage and disposal
- Technological building
- Disposals SRW-2-1: 690,000 cubic m
- Storages SRW-3: 1.272 million cubic m
- Storages SRW-4: 100,000 cubic m
- Storage for disused SRS
- Start-up cost: 518.955 million UAH

## INDUSTRIAL COMPLEX VECTOR







# Disposal for LL&IL SL RW in bulk





# Disposal for LL&IL SL RW in containers





# Disposal for LL&IL SL RW from ChNPP (Lot-3)







# Transportation strategy





#### **VECTOR OPERATION**